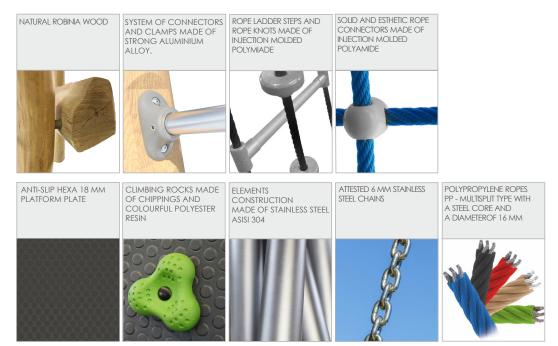

| 14 persons      |
| Product complies with EN 1176-1:2017-12                                                                                          | YES             |
| Availability of spare parts                                                                                                      | YES             |
| Age range                                                                                                                        | 3-12            |
| According to EN 1176-1;2017-12 norm, the product requires applying a safety surface according to the product's free fall height. |                 |

Visualisation is for reference only, actual appearance may vary.



8155

## **ROBINIA PLAY**





### MATERIALS: