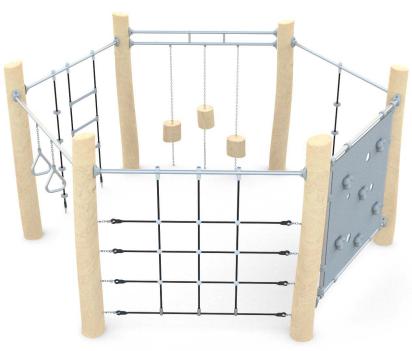

8155

# **ROBINIA PLAY**











## INFORMATION ABOUT THE PRODUCT

| INFORMATION ABOUT THE FRODUCT                                                                                                    |                 |
|----------------------------------------------------------------------------------------------------------------------------------|-----------------|
| Dimensions                                                                                                                       | ca.355 x 315 cm |
| Safety zone                                                                                                                      | ca.668 x 615 cm |
| Overall height                                                                                                                   | ca.180 cm       |
| Free fa