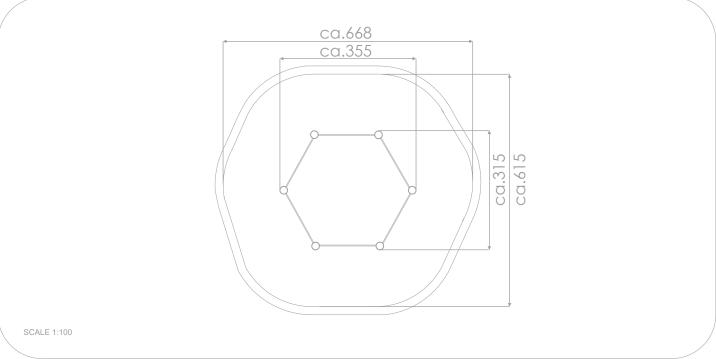

## INFORMATION ABOUT THE PRODUCT

| INFORMATION ABOUT THE FRODUCT                                                                                                    |                 |
|----------------------------------------------------------------------------------------------------------------------------------|-----------------|
| Dimensions                                                                                                                       | ca.355 x 315 cm |
| Safety zone                                                                                                                      | ca.668 x 615 cm |
| Overall height                                                                                                                   | ca.180 cm       |
| Free fall height                                                                                                                 | ca.150 cm       |
| Amount of users                                                                                                                  | 14 persons      |
| Product complies with EN 1176-1:2017-12                                                                                          | YES             |
| Availability of spare parts                                                                                                      | YES             |
| Age range                                                                                                                        | 3-12            |
| According to EN 1176-1;2017-12 norm, the product requires applying a safety surface according to the product's free fall height. |                 |